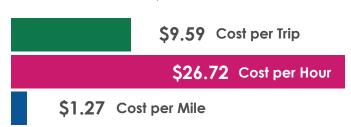

# Funding

<sup>\*</sup> Operating and capital expense totals reflect a three-year average from NTD data (2015-2017) and may include funding from FTA, USDOT, and other federal sources.