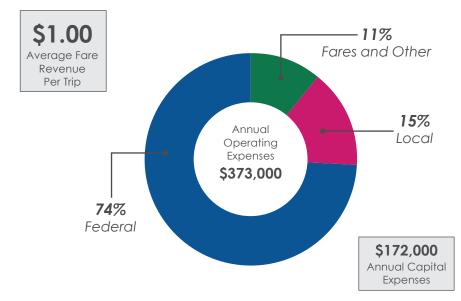

# Funding

<sup>\*</sup> Operating and capital expense totals reflect a three-year average from NTD data (2015-2017) and may include funding from FTA, USDOT, and other federal sources.