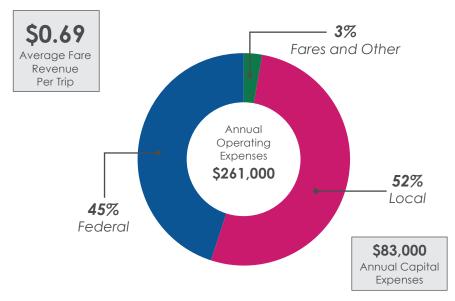

# Funding

<sup>\*</sup> Operating and capital expense totals reflect a three-year average from NTD data (2015-2017) and may include funding from FTA, USDOT, and other federal sources.