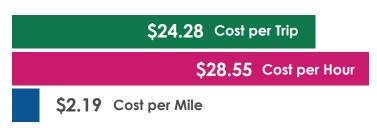

# Funding

<sup>\*</sup> Operating and capital expense totals reflect a three-year average from NTD data (2015-2017) and may include funding from FTA, USDOT, and other federal sources.