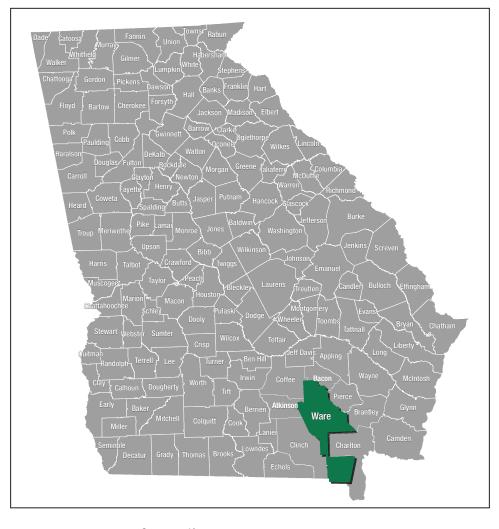

## **WARE COUNTY TRANSIT**

## SERVICE CHARACTERISTICS

Service Area: Ware County

Service Area Size (sqmi): 908

Service Type: Demand Response

Advance Notice Needed: 1 business day