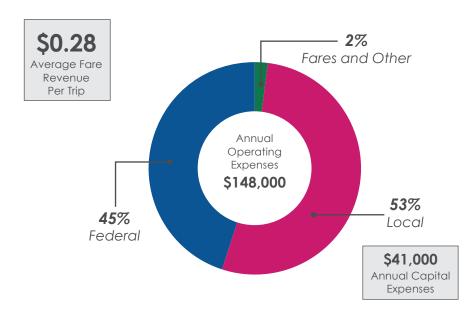

# Funding

<sup>\*</sup> Operating and capital expense totals reflect a three-year average from NTD data (2015-2017) and may include funding from FTA, USDOT, and other federal sources.