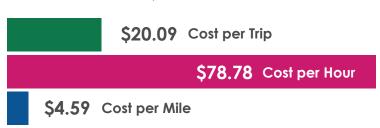

# Funding

<sup>\*</sup> Operating and capital expense totals reflect a three-year average from NTD data (2015-2017) and may include funding from FTA, USDOT, and other federal sources.