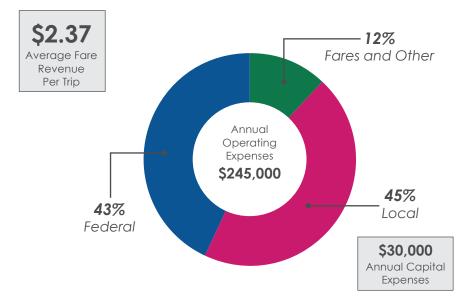

# Funding

<sup>\*</sup> Operating and capital expense totals reflect a three-year average from NTD data (2015-2017) and may include funding from FTA, USDOT, and other federal sources.