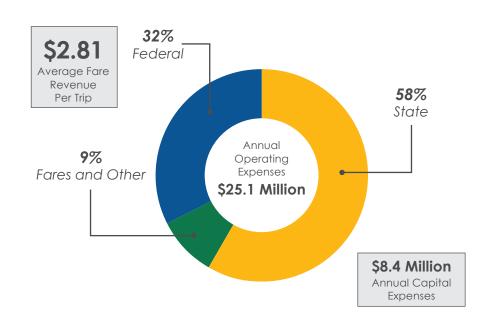

<sup>\*</sup> Operating and capital expense totals reflect a three-year average from NTD data (2015-2017) and may include funding from FTA, USDOT, and other federal sources.