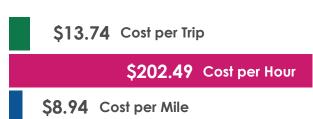

<sup>\*</sup> Operating and capital expense totals reflect a three-year average from NTD data (2015-2017) and may include funding from FTA, USDOT, and other federal sources.