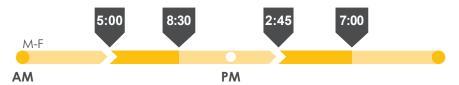

# **SRTA XPRESS**



## SERVICE CHARACTERISTICS

Cherokee, Clayton,

Cobb, DeKalb,

Douglas, Forsyth,

Fulton, Gwinnett,

Henry, Paulding,

**Rockdale Counties** 

Service Area Size (sqmi): 498

Service Type:

Service Area:

26 Express Routes,

Vanpool



### **OPERATING TIME**

#### **Days Per Week**



#### **Service Hours**



#### For More Information:



(844) XPRSSGA



www.xpressga.com/



Forsyth Cherokee 75 Cobb Gwinnett Paulding DeKalb 20 **Douglas Fulton** 675 Rockdale Clayton Henry Coweta Express Route Transit System Service Area Georgia County

<sup>\*</sup> All data is from 2017 unless otherwise noted



# **Service Area Population**

|                                | Service Area | Statewide  |
|--------------------------------|--------------|------------|
| Population:                    | 1,354,871    | 10,201,653 |
| Population Density (per sqmi): | 2,720.62     | 171.7      |
| Median Household Income:       | \$64,181     | \$52,977   |
| Median Age:                    | 35.7         | 36.4       |
| Minority:                      | 48.9%        | 40.6%      |
| Low Income: