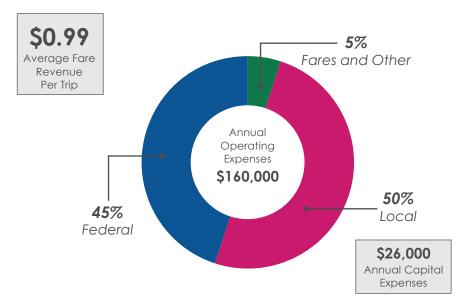

# Funding

<sup>\*</sup> Operating and capital expense totals reflect a three-year average from NTD data (2015-2017) and may include funding from FTA, USDOT, and other federal sources.