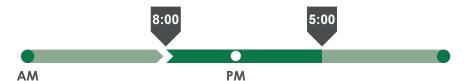

## **PEACH COUNTY TRANSIT**



### SERVICE CHARACTERISTICS

Service Area: **Peach County** 

Service Area Size (sqmi): 151

Service Type: Demand Response

Advance Notice Needed: 1 business day



## **OPERATING TIME**

#### Days Per Week

| MON | TUE | WED | THU | FRI | SAT | SUN |
|-----|-----|-----|-----|-----|-----|-----|
|-----|-----|-----|-----|-----|-----|-----|

#### **Service Hours**





#### For More Information:



(478) 825-5995



N/A



<sup>\*</sup> All data is from 2017 unless otherwise noted



# Service Area Population

| Service Area | Statewide                                                      |
|--------------|----------------------------------------------------------------|
| 27,027       | 10,201,653                                                     |
| 178.99       | 171.7                                                          |
| \$43,645     | \$52,977                                                       |
| 35.8         | 36.4                                                           |
| 51.5%        | 40.6%                                                          |
| 18.7%        | 16.9%