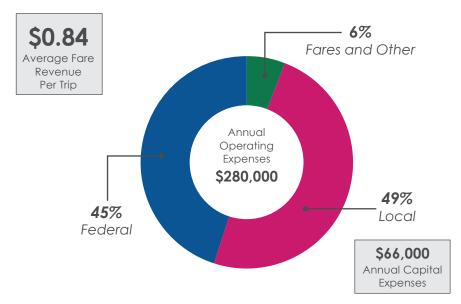

<sup>\*</sup> Operating and capital expense totals reflect a three-year average from NTD data (2015-2017) and may include funding from FTA, USDOT, and other federal sources.

## OPERATIONS / RIDERSHIP

Annual Trips: 20,947

\$13.01 Cost per Trip

\$26.23 Cost per Hour

\$1.70 Cost per Mile