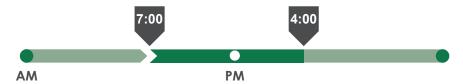

# MURRAY COUNTY TRANSPORTATION SYSTEM



### SERVICE CHARACTERISTICS

Service Area: Murray County

Service Area Size (sqmi): 347

Service Type: Demand Response

Advance Notice Needed: 1 business day



### **OPERATING TIME**

#### Days Per Week



#### **Service Hours**





#### For More Information:



(706) 695-5161



www.murraycountyga.org/DocumentCenter/Home/View/247



<sup>\*</sup> All data is from 2017 unless otherwise noted



# Service Area Population

|                                | Service Area | Statewide  |
|--------------------------------|--------------|------------|
| Population:                    | 39,444       | 10,201,653 |
| Population Density (per sqmi): | 113.67       | 171.7      |
| Median Household Income:       | \$41,617     | \$52,977   |
| Median Age:                    | 37.6         | 36.4       |
| Minority:                      | 3.4%         | 40.6%      |
| Low Income:                    | 18.0%        | 16.9%      |
| Zero Car Households:           | 5.2%         | 6.7%       |
| Household Smartphone Access:   | 64