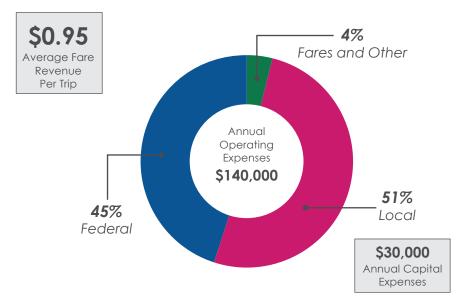

<sup>\*</sup> Operating and capital expense totals reflect a three-year average from NTD data (2015-2017) and may include funding from FTA, USDOT, and other federal sources.

## OPERATIONS / RIDERSHIP

Annual Trips: 6,514

| \$28.53 Cost per Trip |        |                       |
|-----------------------|--------|-----------------------|
|                       |        | \$36.42 Cost per Hour |
|                       | \$1.51 | Cost per Mile         |