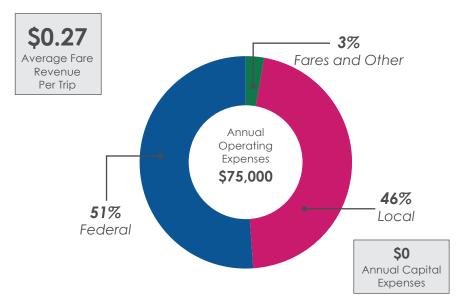

<sup>\*</sup> Operating and capital expense totals reflect a three-year average from NTD data (2015-2017) and may include funding from FTA, USDOT, and other federal sources.

# OPERATIONS / RIDERSHIP

Annual Trips: 9,833

\$8.71 Cost per Trip \$14.20 Cost per Hour \$1.62 Cost per Mile