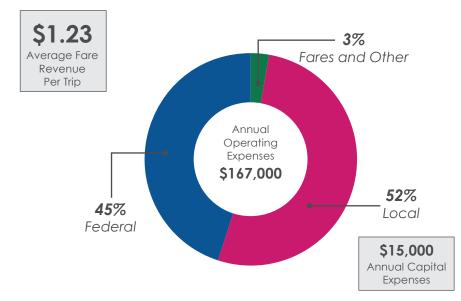

# Funding

<sup>\*</sup> Operating and capital expense totals reflect a three-year average from NTD data (2015-2017) and may include funding from FTA, USDOT, and other federal sources.