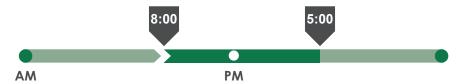

# JONES COUNTY TRANSIT SYSTEM



### SERVICE CHARACTERISTICS

Service Area: Jones County

Service Area Size (sqmi): 395

Service Type: Demand Response

Advance Notice Needed: 1 business day



#### **OPERATING TIME**

#### Days Per Week

| MON TUE WED TH | IU FRI SAT SUN |
|----------------|----------------|
|----------------|----------------|

#### **Service Hours**





#### For More Information:



(478) 986-6432



www.jonescountyga.org/county-directory/transit/



<sup>\*</sup> All data is from 2017 unless otherwise noted



# Service Area Population

|                                | Service Area | Statewide  |
|--------------------------------|--------------|------------|
| Population:                    | 28,540       | 10,201,653 |
| Population Density (per sqmi): | 72.25        | 171.7      |
| Median Household Income:       | \$55,110     | \$52,977   |
| Median Age:                    | 39.7         | 36.4       |
| Minority:                      | 27.0%        | 40.6%      |
| Low Income:                    | 14.2%        | 16.9%      |
| Zero Car Households:           | 4.6%         | 6.7%       |
| Household Smartphone Access:   | 66.6%