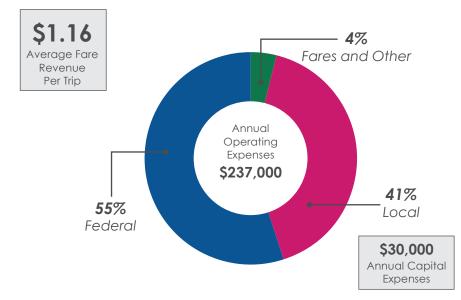

# Funding

<sup>\*</sup> Operating and capital expense totals reflect a three-year average from NTD data (2015-2017) and may include funding from FTA, USDOT, and other federal sources.