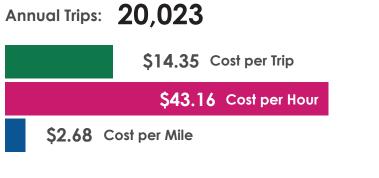

of Transportation

| Revenue Vehicle Miles: | 107,392           |
|------------------------|-------------------|
| Peak Vehicle Count:    | 4                 |
| Trips Per Capita:      | 1.23              |
| Revenue Hours          | 6,657             |
| Hours Per Capita:      | 0.41              |
| Standard Fare:         | \$2.00            |
| Fare Type:             | Destination Based |