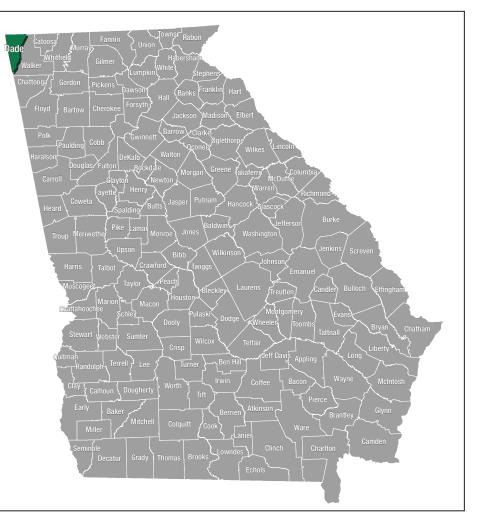

### SERVICE CHARACTERISTICS

| Service Area:                | Dade County                                       |
|------------------------------|---------------------------------------------------|
| Service Area Size<br>(sqmi): | 174                                               |
| Service Type:                | Demand Response                                   |
| Advance Notice<br>Needed:    | 1 business day (local);<br>1 week (out-of-county) |