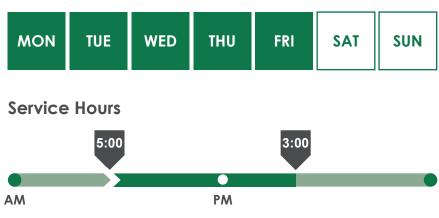

# **DADE COUNTY TRANSIT**



### SERVICE CHARACTERISTICS

| Service Area:                | Dade County                                       |
|------------------------------|---------------------------------------------------|
| Service Area Size<br>(sqmi): | 174                                               |
| Service Type:                | Demand Response                                   |
| Advance Notice<br>Needed:    | 1 business day (local);<br>1 week (out-of-county) |



OPERATING TIME

#### Days Per Week





#### For More Information:

(423) 322-1475

đ

www.dadecounty-ga.gov/192/Dade-County-Transit



# Service Area Population

|                                | Service Area | Statewide  |
|--------------------------------|--------------|------------|
| Population:                    | 16,282       | 10,201,653 |
| Population Density (per sqmi): | 93.57        | 171.7      |
| Median Household Income:       | \$43,163     | \$52,977   |
| Median Age:                    | 41.8         | 36.4       |
| Minority:                      | 4.9%         | 40.6%      |
| Low Income:                    | 17.5%        | 16.9%      |
| Zero Car Households:           | 8.4%         | 6.7%       |
| Household Smartphone Access:   | 67.4%        | 72.6%      |

## **\$** Funding



\* Operating and capi