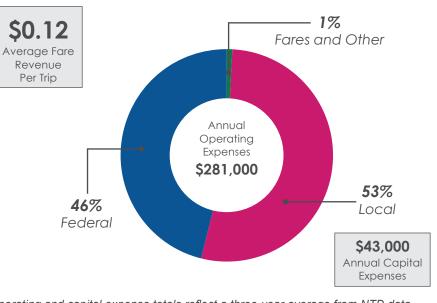

## **\$** Funding

\* Operating and capital expense totals reflect a three-year average from NTD data (2015-2017) and may include funding from FTA, USDOT, and other federal sources.

**Annual Figures:** 

Georgia Department