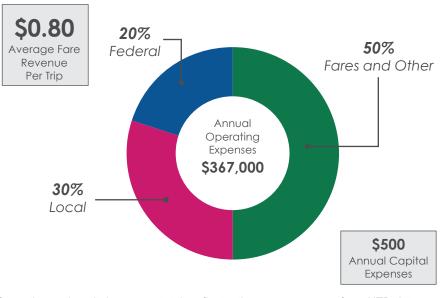

### **\$** Funding

\* Operating and capital expense totals reflect a three-year average from NTD data (2015-2017) and may include funding from FTA, USDOT, and other federal sources.

**Annual Figures:** 

Georgia Department

of Transportation

| Revenue Vehicle Miles: | 204,388   |
|------------------------|-----------|
| Peak Vehicle Count:    | 5         |
| Trips Per Capita:      | 0.21      |
| Revenue Hours          | 12,287    |
| Hours Per Capita:      | 0.09      |
| Standard Fare:         | \$3.00    |
| Fare Type:             | Flat Fare |