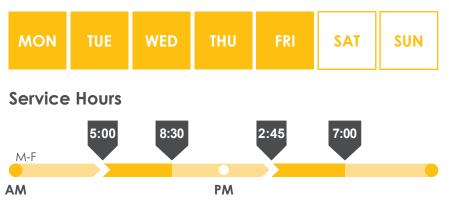

#### Days Per Week

| MON     | TUE   | WED  | THU | FRI | SAT | SUN |
|---------|-------|------|-----|-----|-----|-----|
| Service | Hours |      |     |     |     |     |
|         |       | 8:00 |     | 5:0 | D   |     |
|         |       |      |     |     |     |     |
| AM      |       |      | PM  |     |     |     |