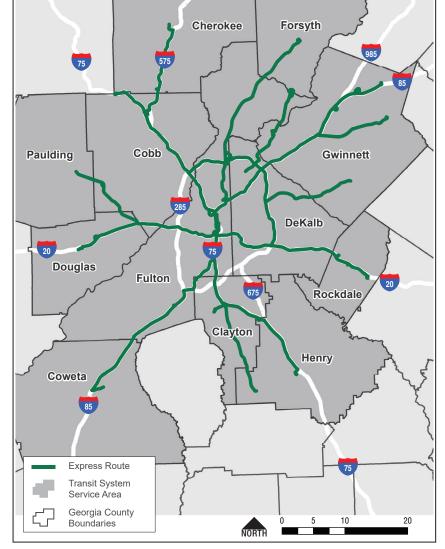

## **SRTA XPRESS**

### SERVICE CHARACTERISTICS

| Service Area:             | Cherokee, Clayton,<br>Cobb, DeKalb,<br>Douglas, Forsyth,<br>Fulton, Gwinnett,<br>Henry, Paulding,<br>Rockdale Counties |
|---------------------------|------------------------------------------------------------------------------------------------------------------------|
| Service Area Size (sqmi): | 498                                                                                                                    |
| Service Type:             | 26 Express Routes,<br>Vanpool                                                                                          |