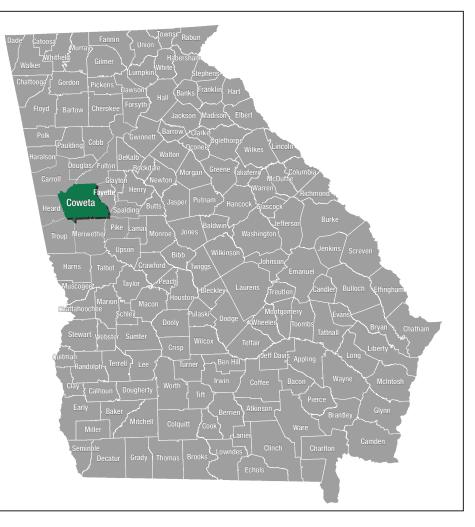

## COWETA COUNTY TRANSIT

### SERVICE CHARACTERISTICS

| Service Area:             | Coweta County   |
|---------------------------|-----------------|
| Service Area Size (sqmi): | 446             |
| Service Type:             | Demand Response |
| Advance Notice Needed:    | 1 business day  |