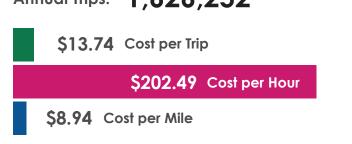

# OPERATIONS / RIDERSHIP Annual Trips: 1,626,252

| Revenue Vehicle Miles: | 2,498,086 |
|------------------------|-----------|
| Peak Vehicle Count:    | 125       |
| Trips Per Capita:      | 1.20      |
| Revenue Hours          | 110,328   |
| Hours Per Capita:      | 0.08      |
| Standard Fare:         | \$3.00    |