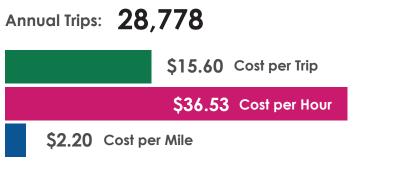

### **\$** Funding

\* Operating and capital expense totals reflect a three-year average from NTD data (2015-2017) and may include funding from FTA, USDOT, and other federal sources.

**Annual Figures:** 

Georgia Department

of Transportation

| Revenue Vehicle Miles: | 204,388   |
|------------------------|-----------|
| Peak Vehicle Count:    | 5         |
| Trips Per Capita:      | 0.21      |
| Revenue Hours          | 12,287    |
| Hours Per Capita:      | 0.09      |
| Standard Fare:         | \$3.00    |
| Fare Type:             | Flat Fare |