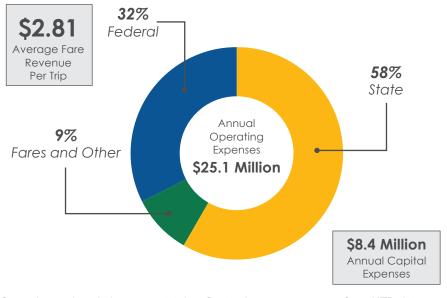

#### Funding

\* Operating and capital expense totals reflect a three-year average from NTD data (2015-2017) and may include funding from FTA, USDOT, and other federal sources.

**Annual Figures:** 