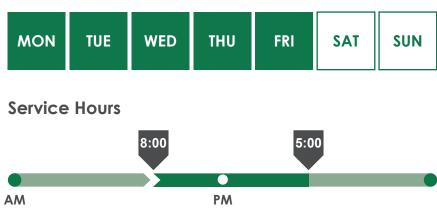

# CARROLL COUNTY CONNECTION



## SERVICE CHARACTERISTICS

| Service Area:             | Carroll County  |  |
|---------------------------|-----------------|--|
| Service Area Size (sqmi): | 504             |  |
| Service Type:             | Demand Response |  |
| Advance Notice Needed:    | 1 business day  |  |



#### Days Per Week





#### For More Information:

(844) 778-7826

Ó

www.carrollcountyga.com/DocumentCenter/View/2436/ TransitBrochure





## Service Area Population

|                                | Service Area | Statewide  |
|--------------------------------|--------------|------------|
| Population:                    | 114,898      | 10,201,653 |
| Population Density (per sqmi): | 227.97       | 171.7      |
| Median Household Income:       | \$46,844     | \$52,977   |
| Median Age:                    | 34.4         | 36.4       |
| Minority:                      | 25.2%        | 40.6%      |
| Low Income:                    | 18.6%        | 16.9%      |
| Zero Car Households:           | 5.7%         | 6.7%       |
| Household Smartphone Access:   | 72.0%        | 72.6%      |



### Funding

Serv