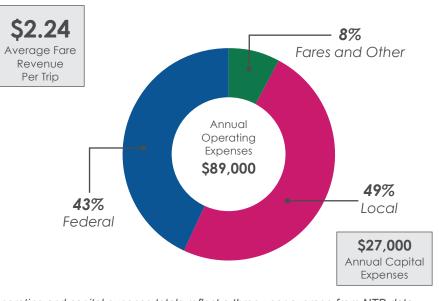

**§** Funding

\* Operating and capital expense totals reflect a three-year average from NTD data (2015-2017) and may include funding from FTA, USDOT, and other federal sources.

Annual Trips: 3,499

Georgia Department