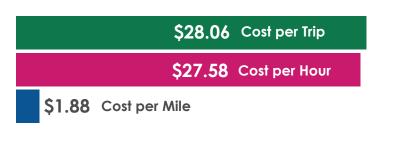

**§** Funding

\* Operating and capital expense totals reflect a three-year average from NTD data (2015-2017) and may include funding from FTA, USDOT, and other federal sources.

Annual Trips: 3,499

Georgia Department