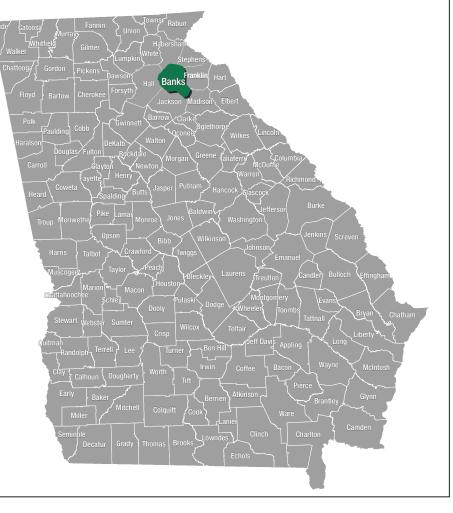

## SERVICE CHARACTERISTICS

| Service Area:             | Banks County    |
|---------------------------|-----------------|
| Service Area Size (sqmi): | 234             |
| Service Type:             | Demand Response |
| Advance Notice Needed:    | 1 business day  |
|                           |                 |