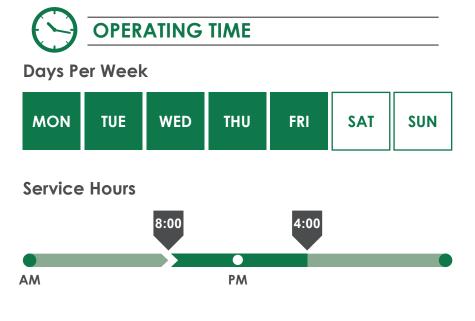

## SERVICE CHARACTERISTICS

| Service Area:             | Banks County    |
|---------------------------|-----------------|
| Service Area Size (sqmi): | 234             |
| Service Type:             | Demand Response |
| Advance Notice Needed:    | 1 business day  |
|                           |                 |