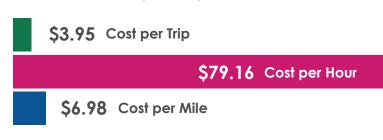

<sup>\*</sup> Operating and capital expense totals reflect a three-year average from NTD data (2015-2017) and may include funding from FTA, USDOT, and other federal sources.