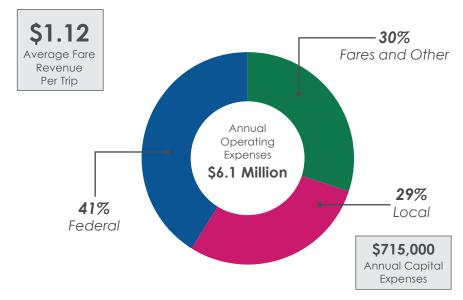

<sup>\*</sup> Operating and capital expense totals reflect a three-year average from NTD data (2015-2017) and may include funding from FTA, USDOT, and other federal sources.