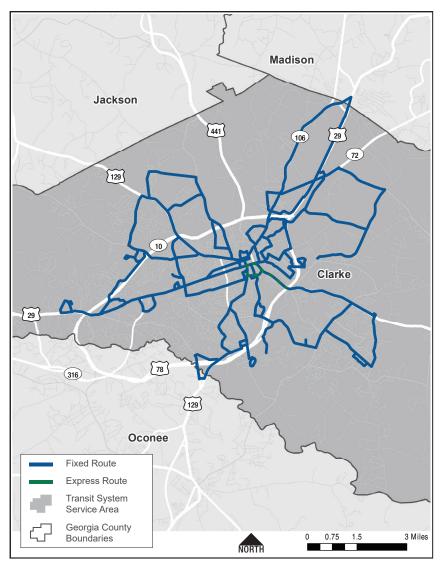

# SERVICE CHARACTERISTICS

| Service Area:             | Clarke County                                                           |
|---------------------------|-------------------------------------------------------------------------|
| Service Area Size (sqmi): | 44                                                                      |
| Service Type:             | 18 Fixed Routes,<br>1 Express Route,<br>1 Flex Route and<br>Paratransit |