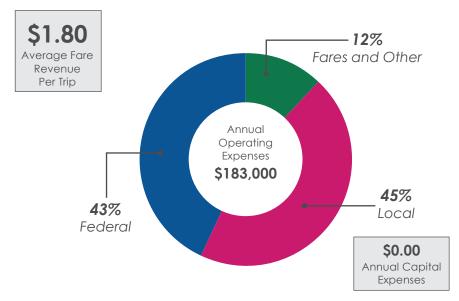

# Funding

<sup>\*</sup> Operating and capital expense totals reflect a three-year average from NTD data (2015-2017) and may include funding from FTA, USDOT, and other federal sources.