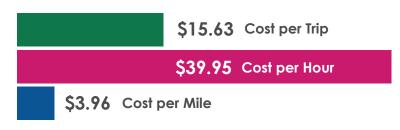

---------------------------|--------------|------------|
| Population:                    | 15,839       | 10,201,653 |
| Population Density (per sqmi): | 1,439.91     | 171.7      |
| Median Household Income:       | \$27,914     | \$52,977   |
| Median Age:                    | 29.1         | 36.4       |
| Minority:                      | 67.8%        | 40.6%      |
| Low Income:                    | 42.1%        | 16.9%      |
| Zero Car Households:           | 17.8%        | 6.7%       |
| Household Smartphone Access:   | 65.9%        | 72.6%      |

# Funding



<sup>\*</sup> Operating and capital expense totals reflect a three-year average from NTD data (2015-2017) and may include funding from FTA, USDOT, and other federal sources.



# OPERATIONS / RIDERSHIP

Annual Trips: 12,201





#### **Annual Figures:**

| Revenue Vehicle Miles: | 48,209         |
|------------------------|----------------|
| Peak Vehicle Count:    | 3              |
| Trips Per Capita:      | 0.77           |
| Revenue Hours          | 4,774          |
| Hours Per Capita:      | 0.30           |
| Standard Fare:         | \$3.00         |
| Fare Type:             | Distance Based |



<sup>\*</sup> All data is from 2017 unless otherwise noted