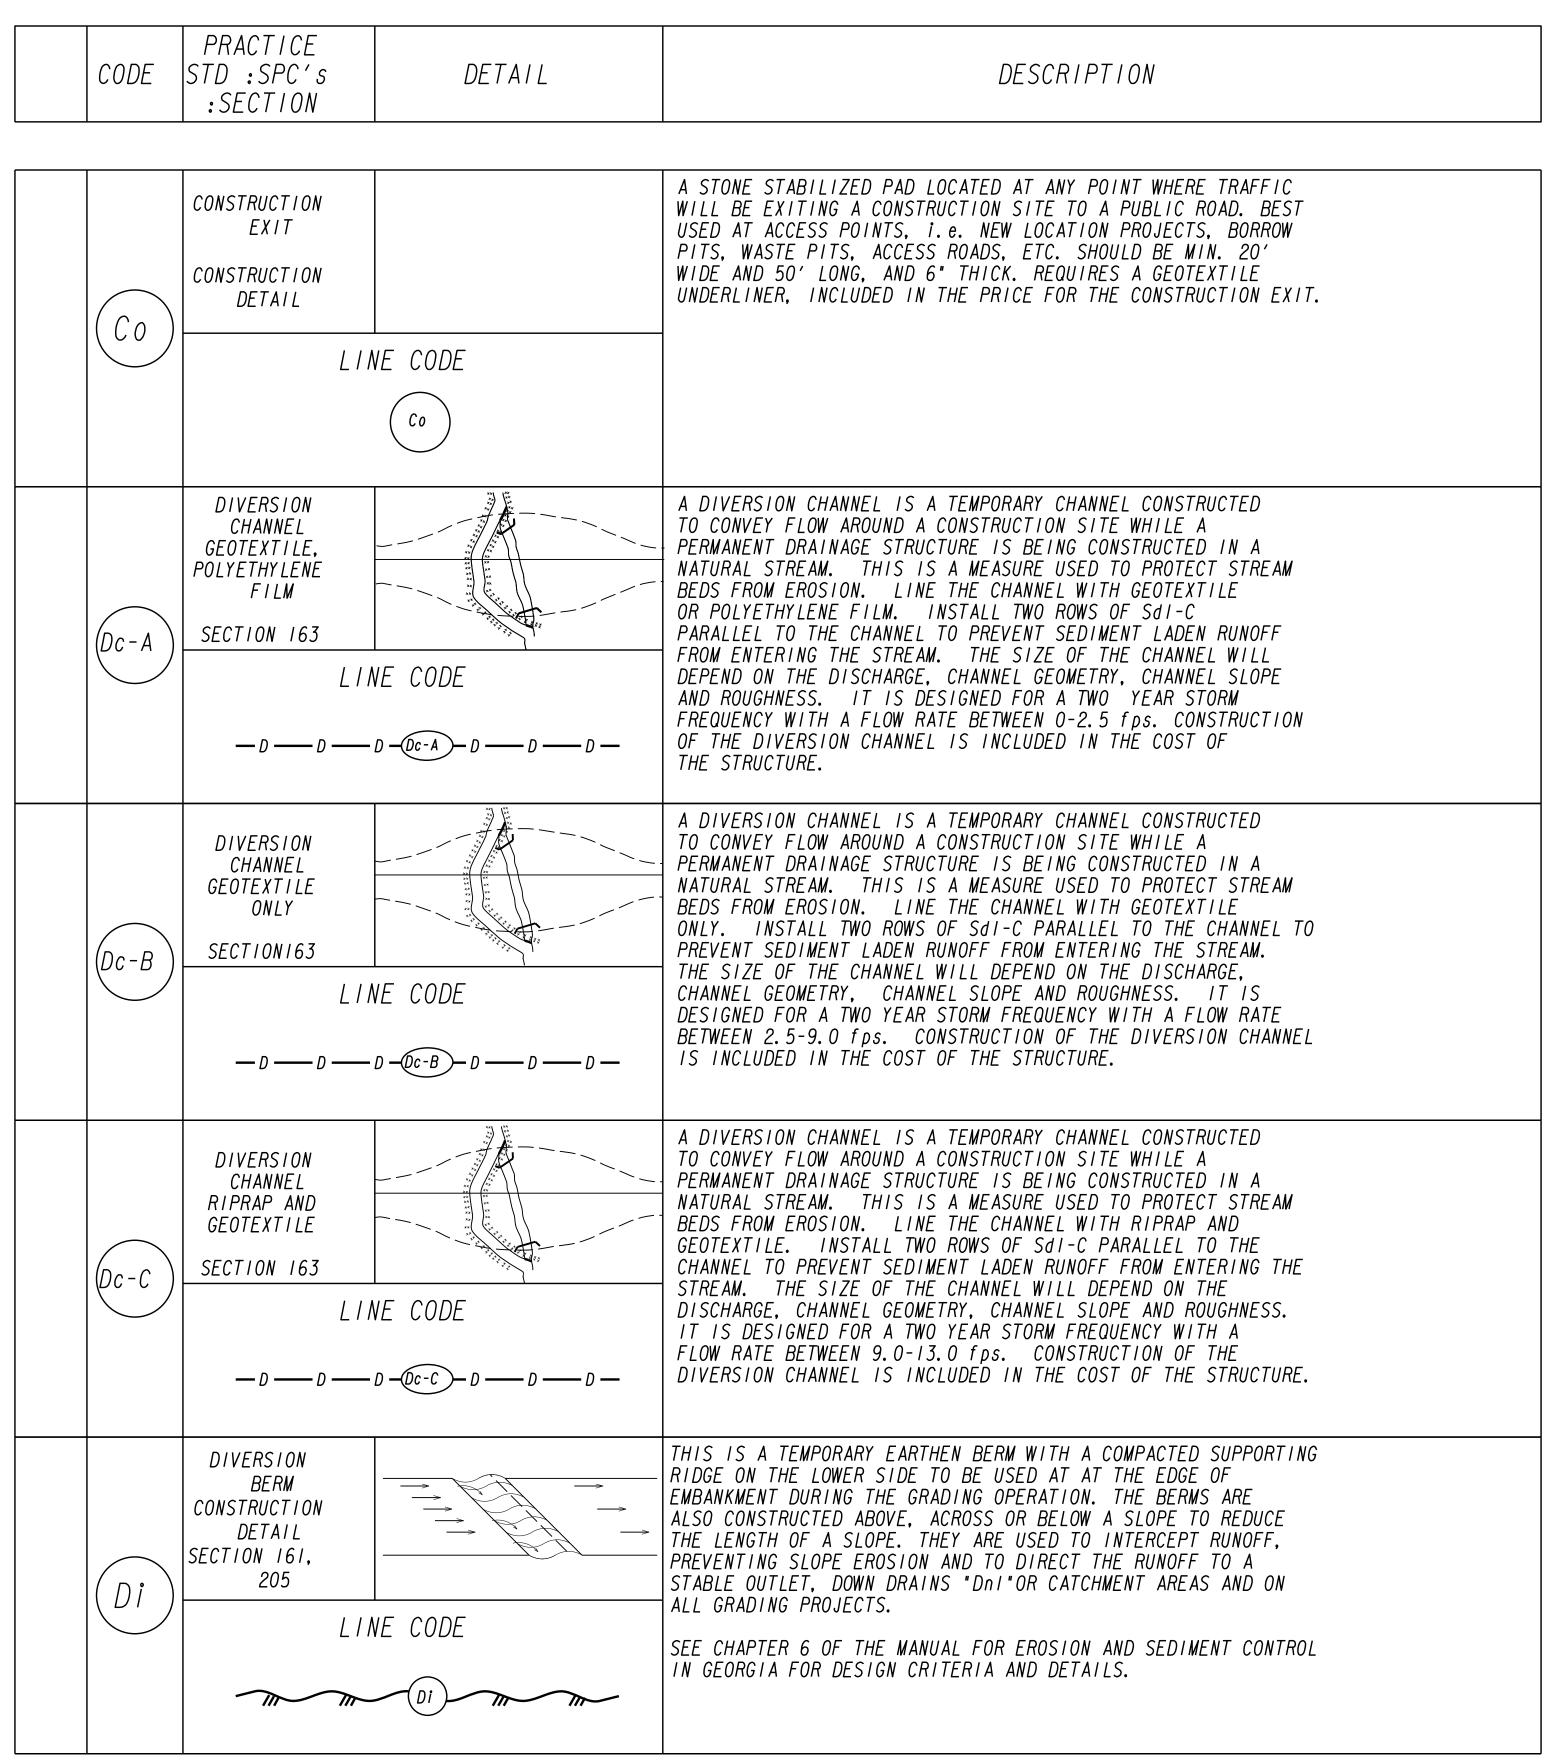

NOTE:

I. DO NOT USE EROSION CONTROL ITEMS IN A FLOWING STREAM OR IN A TIDAL AREA BELOW HIGH TIDE.

2. FOR ADDITIONAL INFORMATION ON THE DESIGN AND APPLICATION OF EROSION CONTROL MEASURES SEE THE GEORGIA SOIL AND WATER CONSERVATION COMMISSION, "MANUAL FOR EROSION AND SEDIMENT CONTROL IN GEORGIA".