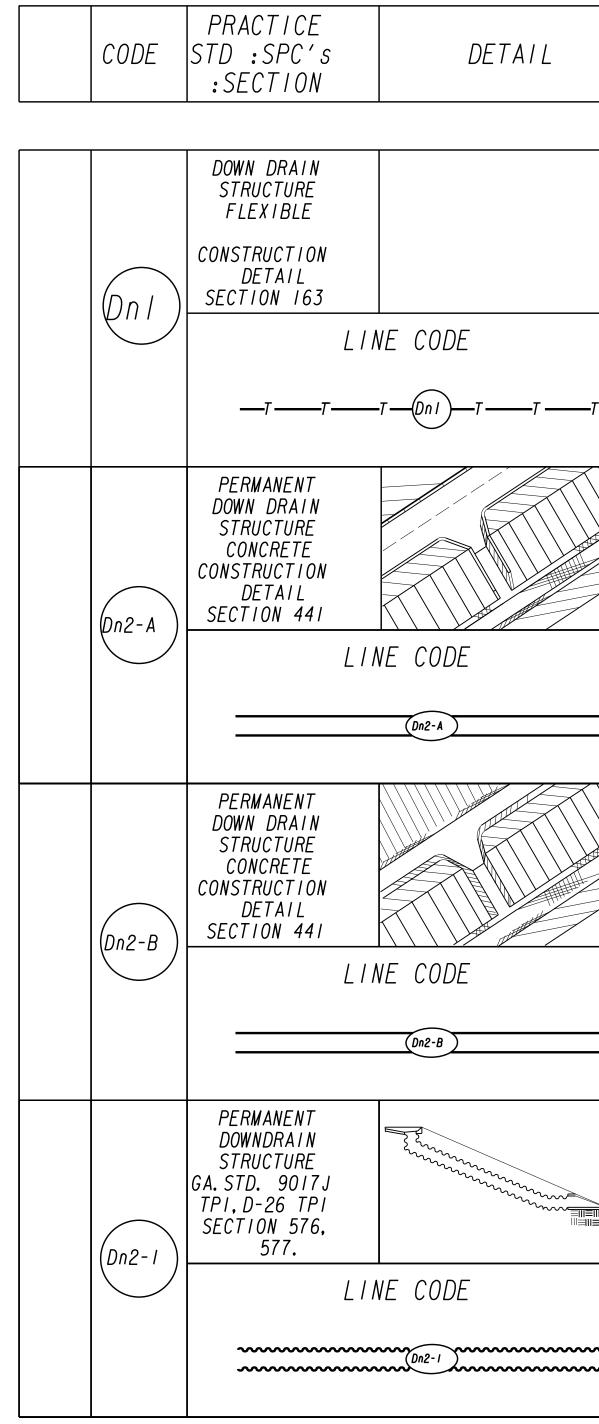

NOTE:

I. DO NOT USE EROSION CONTROL ITEMS IN A FLOWING STREAM OR IN A TIDAL AREA BELOW HIGH TIDE.

2. FOR ADDITIONAL INFORMATION ON THE DESIGN AND APPLICATION OF EROSION CONTROL MEASURES SEE THE GEORGIA SOIL AND WATER CONSERVATION COMMISSION, "MANUAL FOR EROSION AND SEDIMENT CONTROL IN GEORGIA".