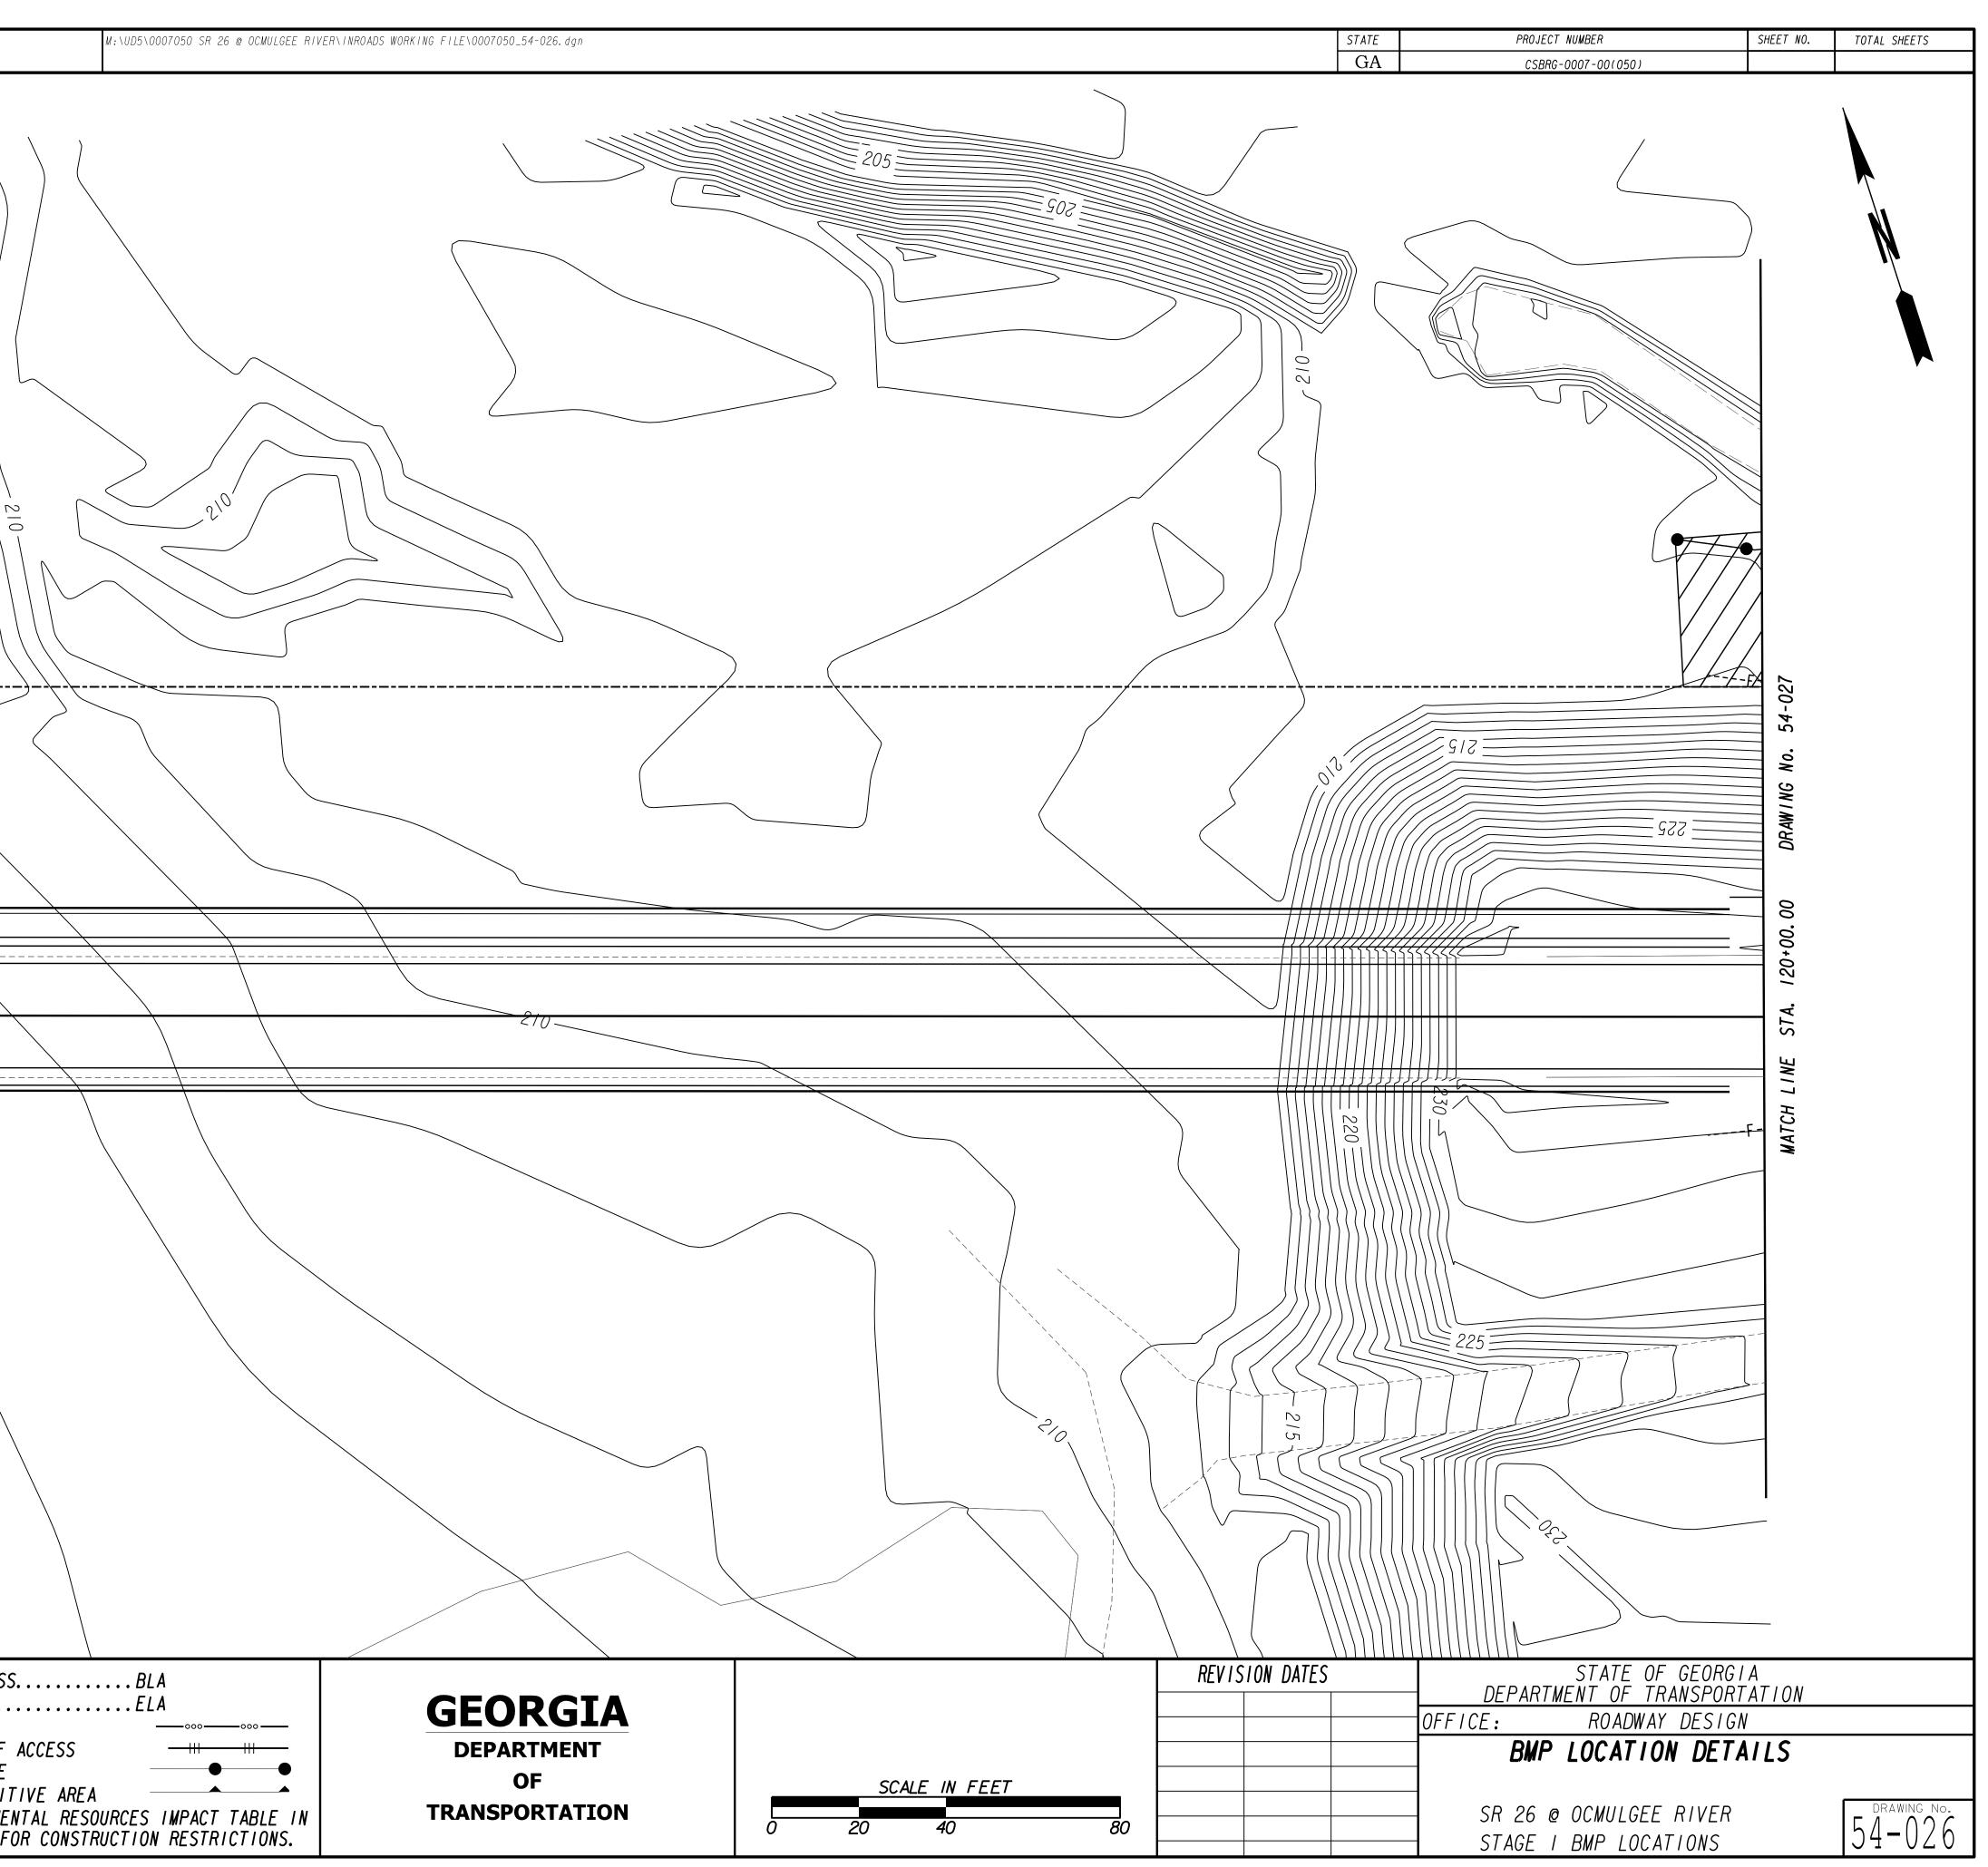

| 3/5/2014<br>USER:rmickens |                                                                                                                                                                                                | GPLOT-V8<br>gplotborder-V8i-P0.tbl                                                                                                                                                                    |
|---------------------------|------------------------------------------------------------------------------------------------------------------------------------------------------------------------------------------------|-------------------------------------------------------------------------------------------------------------------------------------------------------------------------------------------------------|
|                           | MATCH LINE STA. 115+00.00 DRAWING No. 54-025                                                                                                                                                   |                                                                                                                                                                                                       |
| 6/20/2011 GPLN            | PROPERTY AND EXISTING R/W LINE<br>REQUIRED R/W LINE<br>CONSTRUCTION LIMITS<br>EASEMENT FOR CONSTR<br>& MAINTENANCE OF SLOPES<br>EASEMENT FOR CONSTR OF SLOPES<br>EASEMENT FOR CONSTR OF DRIVES | <br>BEGIN LIMIT OF ACCESS.<br>END LIMIT OF ACCESS.<br>END LIMIT OF ACCESS<br>REQ'D R/W & LIMIT OF A<br>ORANGE BARRIER FENCE<br>ENVIRONMENTALY SENSIT<br>ESA - SEE ENVIRONMEN<br>THE GENERAL NOTES FOR |