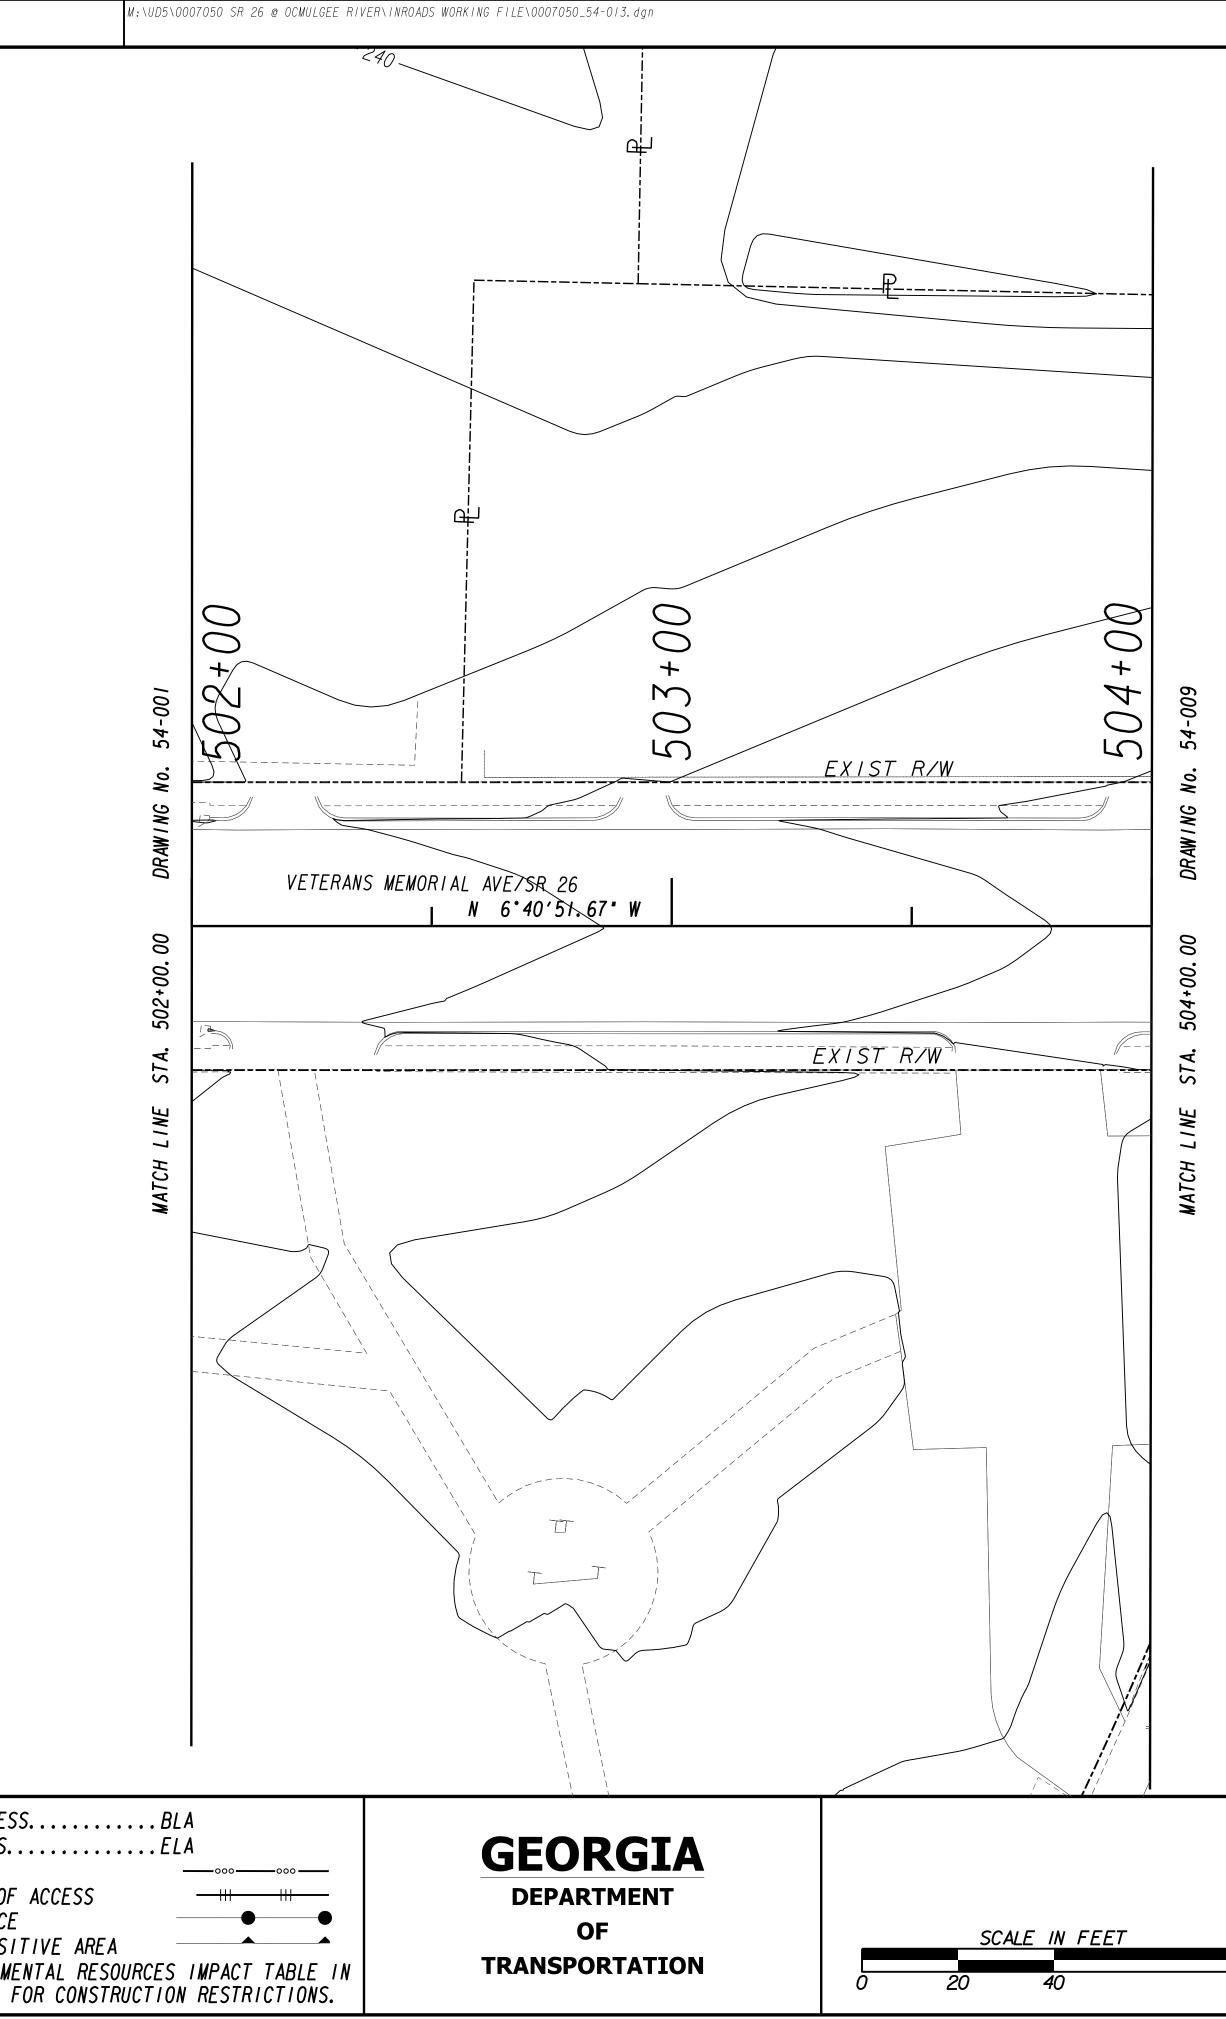

|    | REVISION DATES | STATE OF GEORGIA             |  |
|----|----------------|------------------------------|--|
|    |                | DEPARTMENT OF TRANSPORTATION |  |
|    |                | OFFICE: ROADWAY DESIGN       |  |
|    |                | BMP LOCATION DETAILS         |  |
|    |                |                              |  |
|    |                | SR 26 @ OCMULGEE RIVER       |  |
| 80 |                | STAGE O BMP LOCATIONS 54-013 |  |