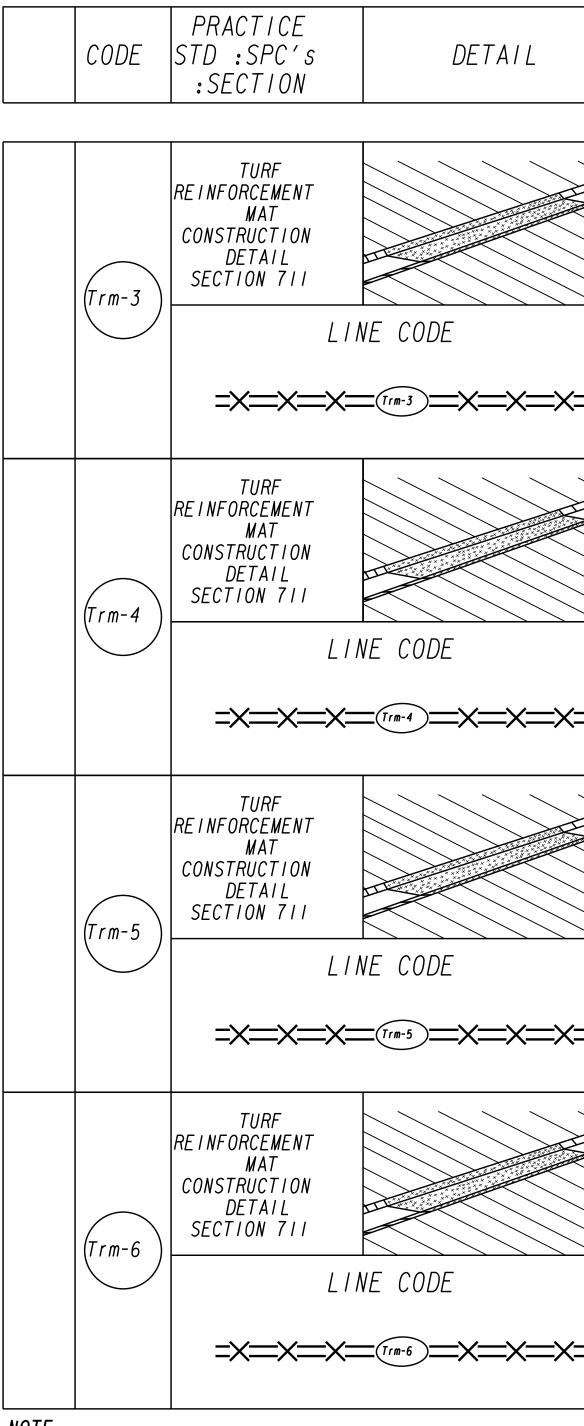

NOTE:

I. DO NOT USE EROSION CONTROL ITEMS IN A FLOWING S 2. FOR ADDITIONAL INFORMATION ON THE DESIGN AND AF GEORGIA SOIL AND WATER CONSERVATION COMMISSION GEORGIA".

|         |                                        |                                              |                                     |                     |                                                                                 |                                              | STATE<br>GA.         | PROJECT NUMBER<br>CSBRG-0007-00(050 | NU.    | TOTAL<br>SHEETS |
|---------|----------------------------------------|----------------------------------------------|-------------------------------------|---------------------|---------------------------------------------------------------------------------|----------------------------------------------|----------------------|-------------------------------------|--------|-----------------|
|         |                                        |                                              |                                     |                     |                                                                                 |                                              |                      |                                     |        |                 |
|         |                                        |                                              |                                     |                     | DESC                                                                            | RIPTION                                      |                      |                                     |        |                 |
|         | DITCHES TO<br>ROOTS TO F<br>0-6 psf. ( | STAB<br>ROVID<br>THIS                        | ILIZ<br>E LO<br>IS A                | E TI<br>NG<br>LSO   | EROSION CONT<br>HE SOIL BY RE<br>TERM PROTECTI<br>CALLED "Mb"<br>TROL IN GEORG  | INFORCING TH<br>ON FOR SHEAF<br>IN THE MANU  | HE GRASS<br>R STRESS |                                     |        |                 |
| =×      |                                        |                                              |                                     |                     |                                                                                 |                                              |                      |                                     |        |                 |
|         | DITCHES TO<br>ROOTS TO F<br>O-8 psf. ( | STAB<br>ROVID<br>THIS                        | ELIZ<br>ELO<br>ISA                  | Ë TI<br>NG-<br>LSO  | EROSION CONT<br>HE SOIL BY RE<br>TERM PROTECTI<br>CALLED "Mb"<br>TROL IN GEORG  | INFORCING TH<br>ON FOR SHEAF<br>IN THE MANU  | E GRASS<br>STRESS    |                                     |        |                 |
| =×      |                                        |                                              |                                     |                     |                                                                                 |                                              |                      |                                     |        |                 |
|         | DITCHES TO<br>ROOTS TO F<br>O-IO psf.  | STAB<br>ROVID<br>(THIS                       | ELIZ<br>ELO<br>IS                   | E TI<br>NG-<br>ALSO | EROSION CONT<br>HE SOIL BY RE<br>TERM PROTECTI<br>O CALLED "Mb<br>TROL IN GEORG | INFORCING TH<br>ON FOR SHEAF<br>" IN THE MAN | HE GRASS<br>R STRESS | ES                                  |        |                 |
|         | DITCHES TO<br>ROOTS TO F<br>O-12 psf.  | STAB<br>ROVID<br>(THIS                       | ELIZ<br>ELO                         | E TI<br>NG-<br>ALSO | EROSION CONT<br>HE SOIL BY RE<br>TERM PROTECTI<br>O CALLED "Mb<br>TROL IN GEORG | INFORCING TH<br>ON FOR SHEAF<br>" IN THE MAN | HE GRASS<br>R STRESS | ES                                  |        |                 |
| =×      |                                        |                                              |                                     |                     |                                                                                 |                                              |                      |                                     |        |                 |
| PPLICAT | ION OF EROS                            | SION                                         | CONT                                | ROL                 | OW HIGH TIDE<br>MEASURES, S<br>DIMENT CONTR                                     | EEE THE                                      |                      |                                     |        |                 |
|         |                                        | 1-24-13                                      |                                     | DATE                | DEPART                                                                          |                                              | )F TF<br>of ge       | RANSPOR <sup>-</sup><br>orgia       | ΓΑΤΙΟ  | )N              |
|         |                                        | ED DRAWING NO., ADDED<br>"Trm-2,Trm-3, Trm-4 | 5, AND Trm-6 CODES<br>DESCRIPTIONS. | REVISION            |                                                                                 | ) UNIFO                                      |                      | DL LEGEN<br>ODE SHE<br>6            |        |                 |
|         |                                        | UDATED DI<br>Trm-I,Trm                       | Trm-5,<br>AND DE                    |                     | no scale<br>NUMBER                                                              |                                              |                      |                                     | DRAWIN |                 |
|         |                                        | TC                                           |                                     | BΥ                  | EC-L6                                                                           |                                              |                      |                                     | 52-(   | 006             |