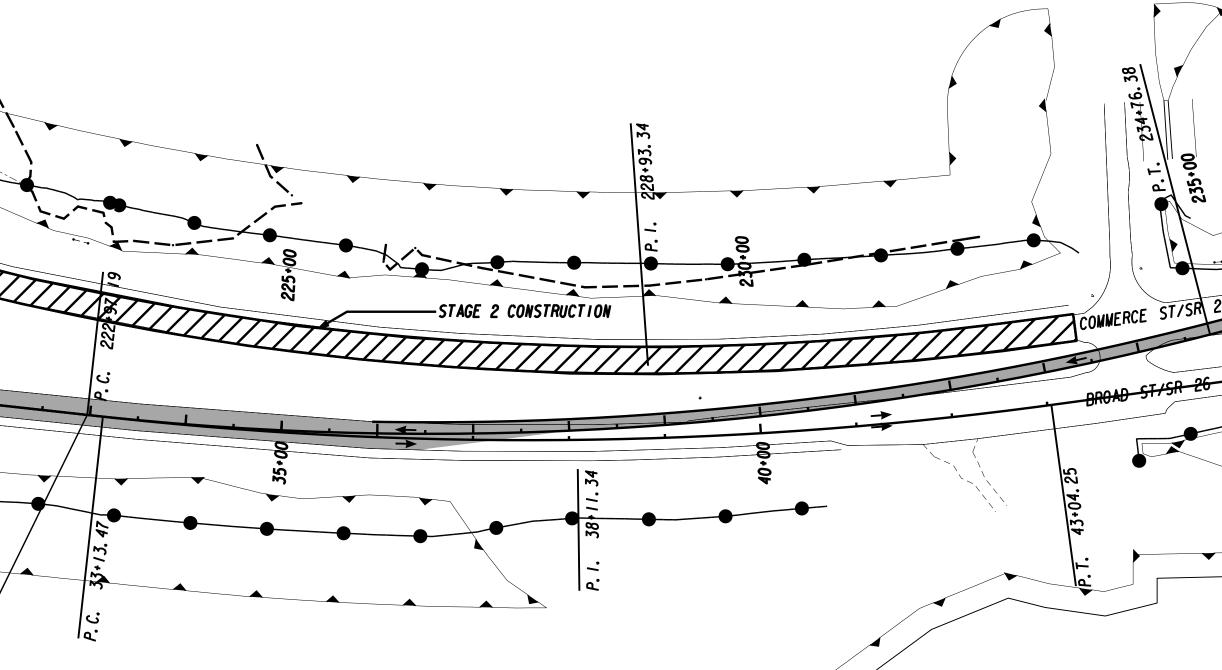

| 3/14/2014<br>USER:rmickens | II:05:34 AM GPLOT-V8<br>gplotborder-V8i-P0.tbl                                                |  |
|----------------------------|-----------------------------------------------------------------------------------------------|--|
|                            |                                                                                               |  |
|                            | SR 26/BROAD ST WAINLINE ALIGNMEN<br>SR 26/BROAD ST DETOUR ALIGNMEN<br>STA. 222+97.19<br>CONST |  |
| 4/27/2012 GPLN             | LANES<br>TRUCK                                                                                |  |

M:\UD5\0007050 SR 26 @ OCMULGEE RIVER\INROADS WORKING FILE\0007050\_19-011.dgn

|                                                                                                  | STATE<br>GA                                                                    | PROJECT NUMBER<br>CSBRG-0007-00(050)                                                                      | SHEET NO.                    | TOTAL SHEETS |
|--------------------------------------------------------------------------------------------------|--------------------------------------------------------------------------------|-----------------------------------------------------------------------------------------------------------|------------------------------|--------------|
|                                                                                                  | 200                                                                            |                                                                                                           |                              |              |
| 6<br>1<br>1<br>1<br>1<br>1<br>1<br>1<br>1<br>1<br>1<br>1<br>1<br>1<br>1<br>1<br>1<br>1<br>1<br>1 | 236+81.13                                                                      |                                                                                                           |                              |              |
| -                                                                                                | SEQUENCE OF OPE<br>(A) DETOUR TRA<br>TO PROVIDE<br>(B) DEMOLISH A<br>PER THE P | ERATIONS<br>AFFIC ONTO BRIDGE® I - BRO<br>E ONE LANE IN EACH DIRECT<br>AND RECONSTRUCT BRIDGE® 2<br>LANS. | DAD ST<br>ION AS SHOWN<br>AS | ۱.           |
|                                                                                                  |                                                                                | LANS.<br>D DESIGN THROUGH THE CONST<br>RUCK TRAFFIC IS TO PROCED                                          | TRUCTION ZON<br>E ALONG SR 2 |              |
|                                                                                                  | ION DATES                                                                      | STATE OF GE<br><u>DEPARTMENT OF TRANS</u><br>OFFICE: ROADWAY DE                                           | SPORTATION                   |              |