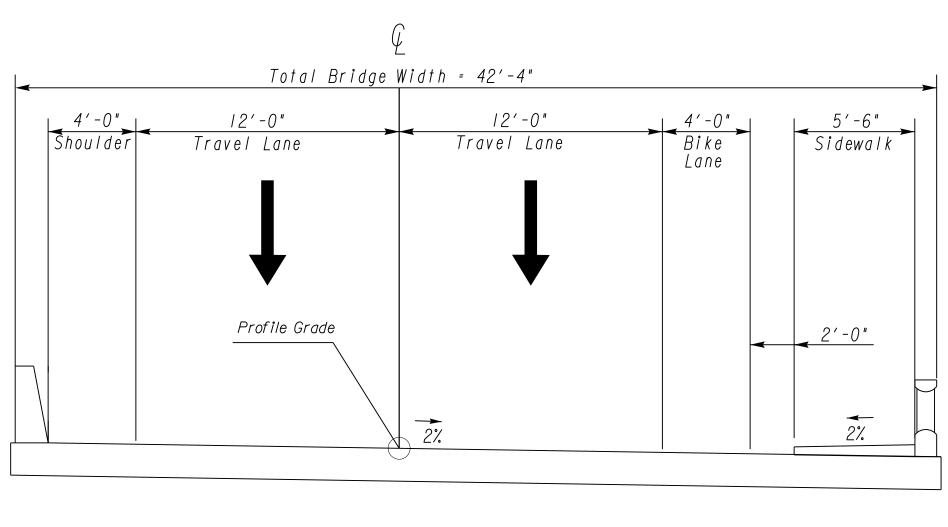

|  | M:\UD5\0007050 | SR | 26 | 0 | OCMULGEE | RIVER\INROADS | WORK / NG | FILE\0007050TYPS.dgn |
|--|----------------|----|----|---|----------|---------------|-----------|----------------------|
|--|----------------|----|----|---|----------|---------------|-----------|----------------------|



Bridge Typical Section Bridge #1/SR 26 EB - Broad Street - 16+88 to 28+63

## **GEORGIA**

DEPARTMENT OF

TRANSPORTATION

NOT TO SCALE

| STATE | PROJECT NUMBER     | SHEET NO. | TOTAL SHEETS |
|-------|--------------------|-----------|--------------|
| GA    | CSBRG-0007-00(050) |           |              |
|       |                    |           |              |

## TS-01

| REVISION DATES |       |                | STATE OF GEORGIA             |                                                        |
|----------------|-------|----------------|------------------------------|--------------------------------------------------------|
|                |       |                | DEPARTMENT OF TRANSPORTATION |                                                        |
|                |