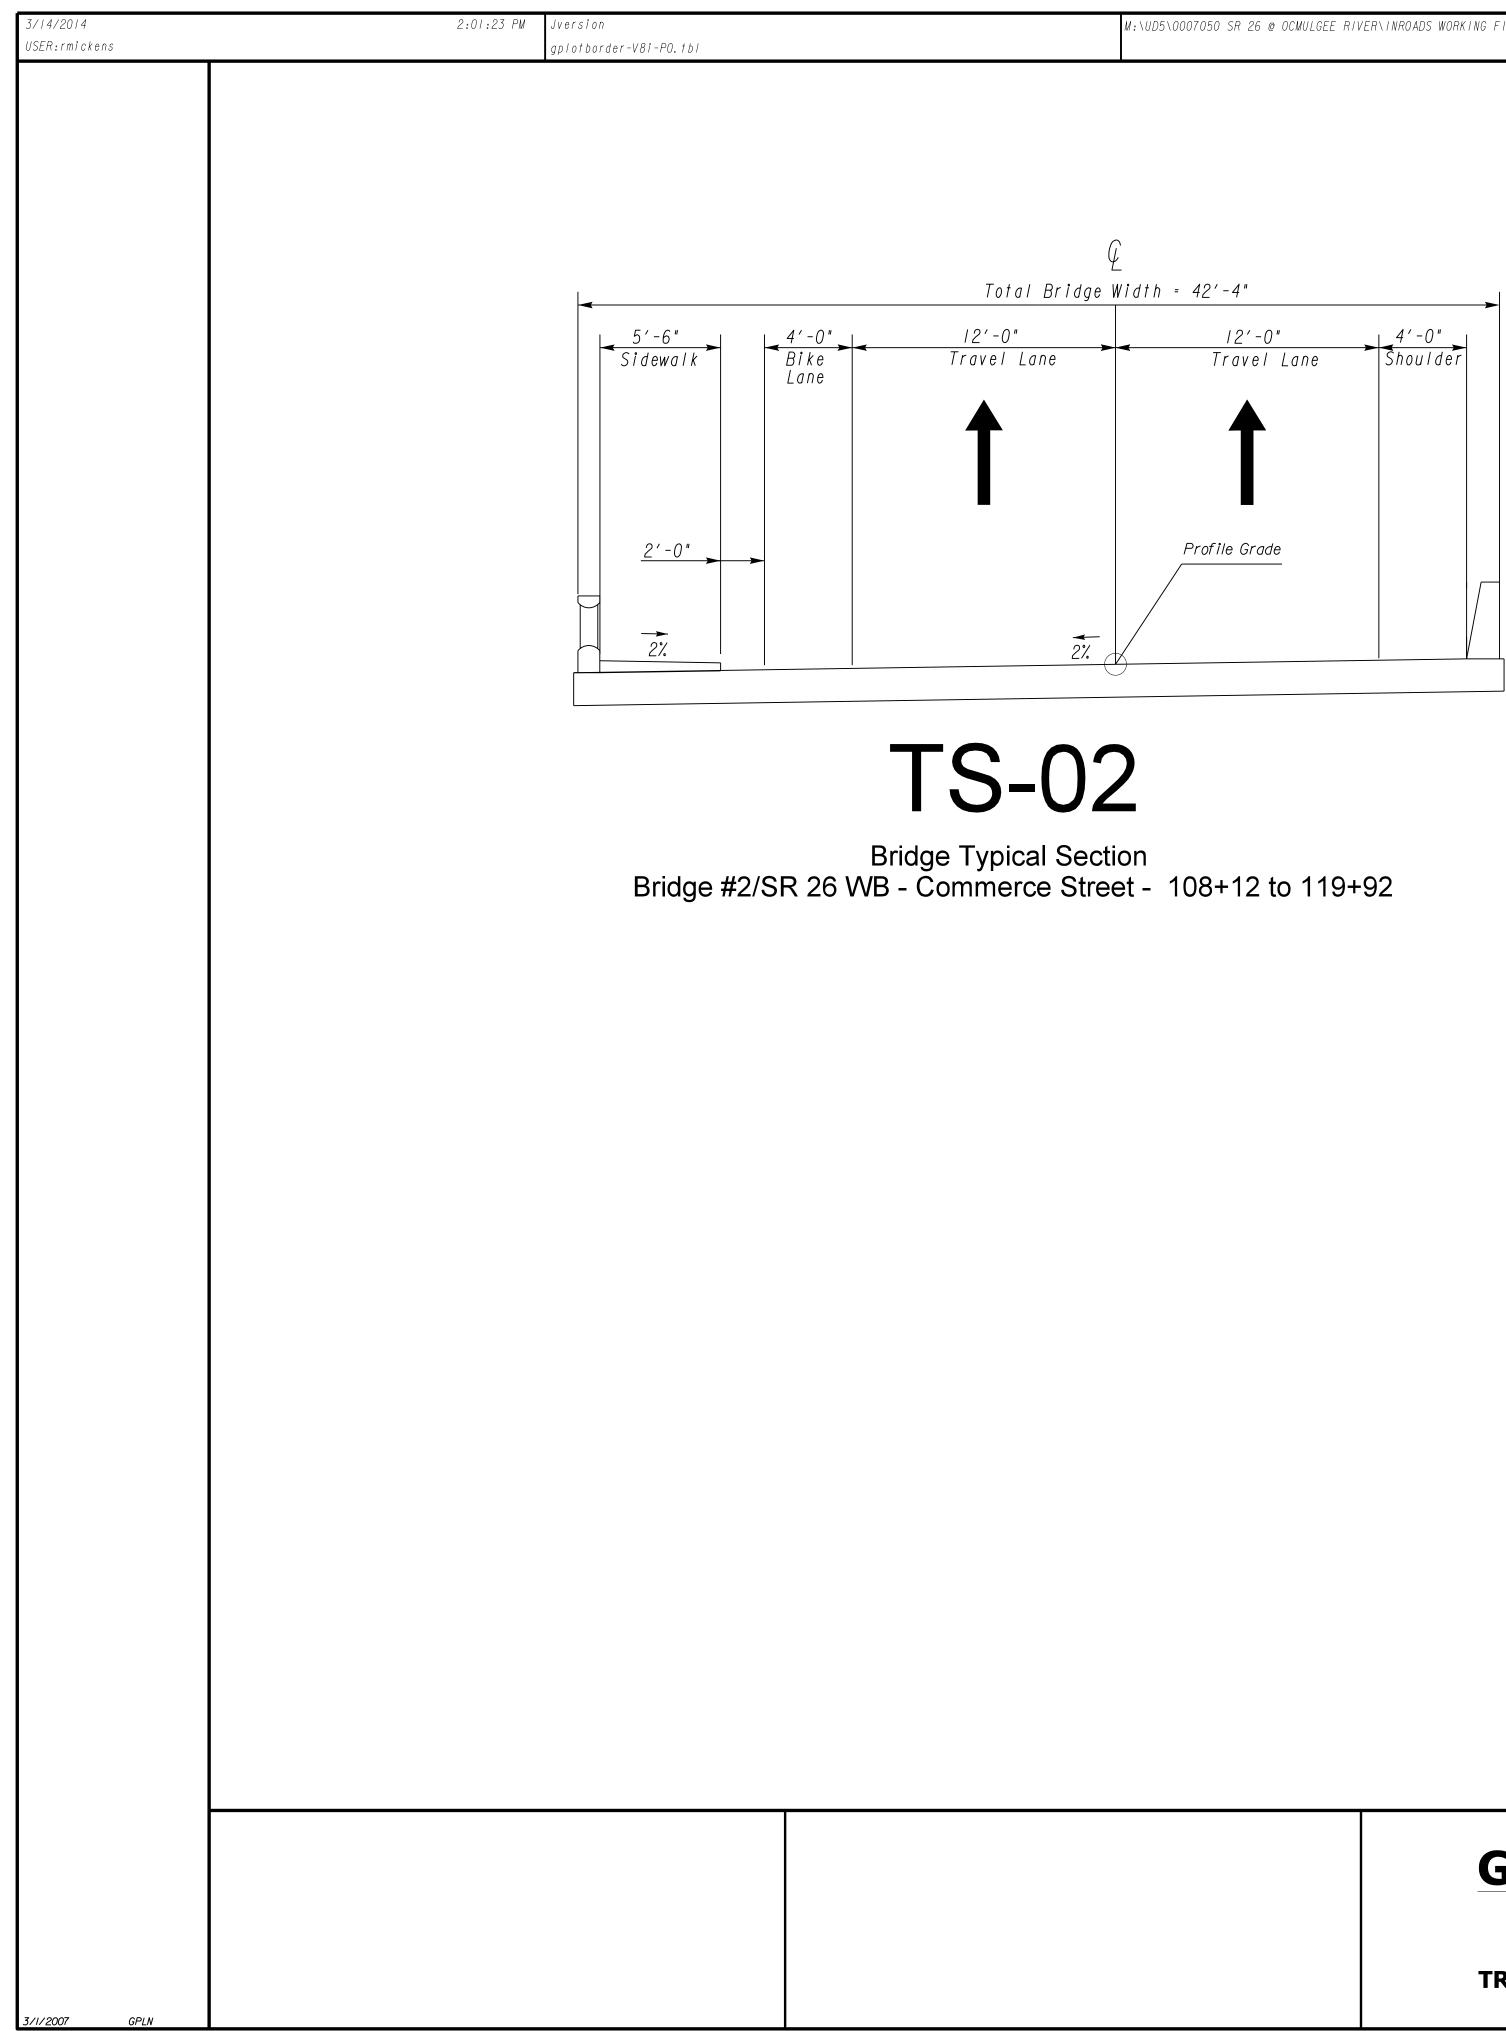

|  | M:\UD5\0007050 | SR | 26 | 0 | OCMULGEE | RIVER\INROADS | WORK / NG | FILE\0007050TYPS.dgn |
|--|----------------|----|----|---|----------|---------------|-----------|----------------------|
|--|----------------|----|----|---|----------|---------------|-----------|----------------------|



Bridge Typical Section Bridge #1/SR 26 EB - Broad Street - 16+88 to 28+63

## **GEORGIA**

DEPARTMENT OF

TRANSPORTATION

NOT TO SCALE

| STATE | PROJECT NUMBER     | SHEET NO. | TOTAL SHEETS |
|-------|--------------------|-----------|--------------|
| GA    | CSBRG-0007-00(050) |           |              |
|       |                    |           |              |

## TS-01

| REVISION DATES |       |                | STATE OF GEORGIA             |